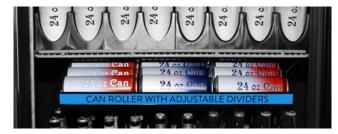

## **FEATURES**

- PROFIT FROM ADDITIONAL SKUS AND BRANDS when you maximize vertical space in Visi-Coolers.
- FLEXIBLE SOLUTION GAINS INCREMENTAL FACINGS for test products, 12/16 oz cans.
- GRAVITY FEED SINGLE SERVE DRINKS. Link the roller shelf to the bottom of most Visi-Coolers.
- 2 FIXED DIVIDERS
- CUSTOM BRANDING AND PRICING GRAPHICS can be added to the promotional channel.
- Call your PFI Sales Team to obtain additional information and dimensions.

Visi-Cooler Can Roller in Cooler Door

| Visi-Cooler Can Roller Fixed 3 Wide |                   |           |                |
|-------------------------------------|-------------------|-----------|----------------|
| Item                                | MNO13957          |           |                |
| Product Dimensions                  |                   |           |                |
| Graphics Strip                      | 1.25"H x 19.43"W  |           |                |
| Unit                                | 19.68°W x 16.13°D |           |                |
| Dividers                            |                   |           |                |
| Number of Dividers                  | 2 fixed           |           |                |
| Packout                             |                   |           |                |
| 24 oz                               | 16 oz             | 12 oz     | 12 oz Slim Can |
| NA                                  | 3 W x 5 D         | 3 W x 5 D | 3 W x 5 D      |