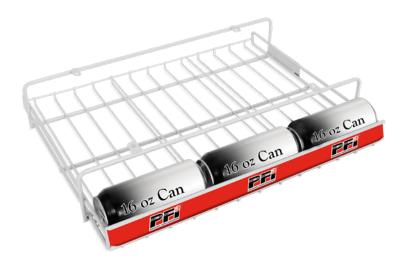

## Visi-Cooler Can Roller

## Expand your Can Offering in Visi-Coolers

Visi-Cooler Can Roller

## **FEATURES**

- PROFIT FROM ADDITIONAL SKUS AND BRANDS when you maximize vertical space in Visi-Coolers.
- FLEXIBLE SOLUTION GAINS INCREMENTAL FACINGS for test products, 12/16 oz cans.
- GRAVITY FEED SINGLE SERVE DRINKS. Link the roller shelf to the bottom of most Visi-Coolers.
- 2 FIXED DIVIDERS
- CUSTOM BRANDING AND PRICING GRAPHICS can be added to the promotional channel.
- Call your PFI Sales Team to obtain additional information and dimensions.

Visi-Cooler Can Roller in Cooler Door

| Visi-Cooler Can Roller Fixed 3 Wide |                   |           |                |
|-------------------------------------|-------------------|-----------|----------------|
| Item                                | MNO13957          |           |                |
| Product Dimensions                  |                   |           |                |
| Graphics Strip                      | 1.25"H x 19.43"W  |           |                |
| Unit                                | 19.68°W x 16.13°D |           |                |
| Dividers                            |                   |           |                |
| Number of Dividers                  | 2 fixed           |           |                |
| Packout                             |                   |           |                |
| 24 oz                               | 16 oz             | 12 oz     | 12 oz Slim Can |
| NA                                  | 3 W x 5 D         | 3 W x 5 D | 3 W x 5 D      |