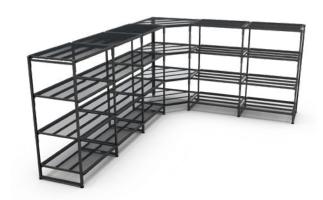

## **FEATURES & BENEFITS**

- **SHELVING SOLUTION** for walk-in coolers, beer caves, storage areas and retail.
- » Use in beer cave to make heavy cases of beer easily accessible to customers.
- » Use in storage areas for static back room shelving.
- NEW! CORNER SECTIONS eliminate unusable dead space and create more merchandising options.
- **SHARED UPRIGHTS** conserve space and enhance flow between units.
- » Shelves independently adjustable even with shared uprights.
- SHELVES CAN BE SET TO FLAT OR GRAVITY-FEED for more merchandising options.
- SHELVING RATED to support up to 600 lbs. per shelf
- CROSSBARS CAN BE REVERSED for positioning product higher off the floor.
- **PRICE CHANNELS INCLUDED** on every shelf to promote brand and price promotions. Price channels can be reversed for flush fit or as a product stop.
- SHELF WIDTHS AVAILABLE: 36" W & 48" W
- SHELF DEPTHS AVAILABLE: 18" D & 24" D
- HEIGHTS AVAILABLE: 60" H & 72" H