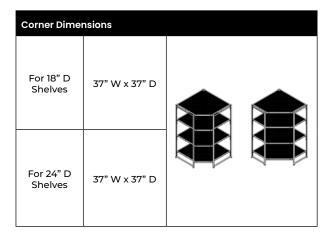

## **RBC Shelving**

RETAIL + BEER CAVE SHELVING

| Ordering Information |                                     |  |
|----------------------|-------------------------------------|--|
| Item #               | Description                         |  |
| RBC18X60C            | RBC SHELVING 18D X 60H CORNER       |  |
| RBC18X72C            | RBC SHELVING 18D X 72H CORNER       |  |
| RBC24X60C            | RBC SHELVING 24D X 60H CORNER       |  |
| RBC24X72C            | RBC SHELVING 24D X 72H CORNER       |  |
| RBC36X18X60          | RBC SHELVING 36W X 18D X 60H        |  |
| RBC36X18X60-A        | RBC SHELVING 36W X 18D X 60H-ADD ON |  |
| RBC36X18X72          | RBC SHELVING 36W X 18D X 72H        |  |
| RBC36X18X72-A        | RBC SHELVING 36W X 18D X 72H-ADD ON |  |
| RBC36X24X60          | RBC SHELVING 36W X 24D X 60H        |  |
| RBC36X24X60-A        | RBC SHELVING 36W X 24D X 60H-ADD ON |  |
| RBC36X24X72          | RBC SHELVING 36W X 24D X 72H        |  |
| RBC36X24X72-A        | RBC SHELVING 36W X 24D X 72H-ADD ON |  |
| RBC48X18X60          | RBC SHELVING 48W X 18D X 60H        |  |
| RBC48X18X60-A        | RBC SHELVING 48W X 18D X 60H-ADD ON |  |
| RBC48X18X72          | RBC SHELVING 48W X 18D X 72H        |  |
| RBC48X18X72-A        | RBC SHELVING 48W X 18D X 72H-ADD ON |  |
| RBC48X24X60          | RBC SHELVING 48W X 24D X 60H        |  |
| RBC48X24X60-A        | RBC SHELVING 48W X 24D X 60H-ADD ON |  |
| RBC24X24X72          | RBC SHELVING 48W X 24D X 72H        |  |
| RBC24X24X72-A        | RBC SHELVING 48W X 24D X 72H-ADD ON |  |

| Shelf Dimensions   |               |  |  |
|--------------------|---------------|--|--|
| Shelf Sizes        | 36" W x 18" D |  |  |
|                    | 48" W x 18" D |  |  |
|                    | 36" W x 24" D |  |  |
|                    | 48" W x 24" D |  |  |
| Upright Dimensions |               |  |  |
| Heights            | 60" H         |  |  |
|                    | 72" H         |  |  |