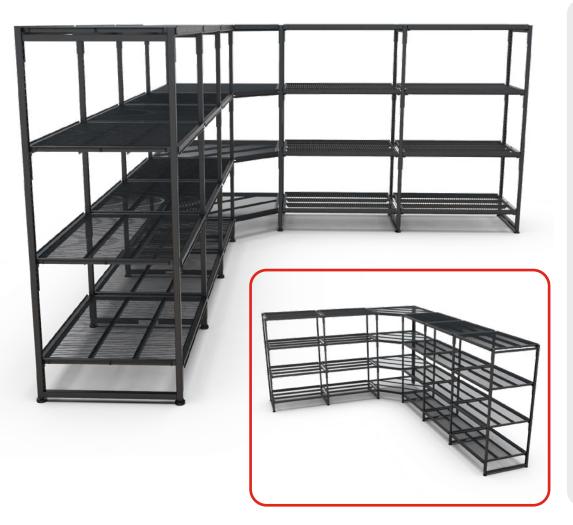

## **FEATURES & BENEFITS**

- **SHELVING SOLUTION** for walk-in coolers, beer caves, storage areas and retail.
- » Use in beer cave to make heavy cases of beer easily accessible to customers.
- » Use in storage areas for static back room shelving.
- NEW! CORNER SECTIONS eliminate unusable dead space and create more merchandising options.
- **SHARED UPRIGHTS** conserve space and enhance flow between units.
- » Shelves independently adjustable even with shared uprights.
- SHELVES CAN BE SET TO FLAT OR GRAVITY-FEED for more merchandising options.
- SHELVING RATED to support up to 600 lbs. per shelf
- CROSSBARS CAN BE REVERSED for positioning product higher off the floor.
- **PRICE CHANNELS INCLUDED** on every shelf to promote brand and price promotions. Price channels can be reversed for flush fit or as a product stop.
- SHELF WIDTHS AVAILABLE: 36" W & 48" W
- SHELF DEPTHS AVAILABLE: 18" D & 24" D
- HEIGHTS AVAILABLE: 60" H & 72" H