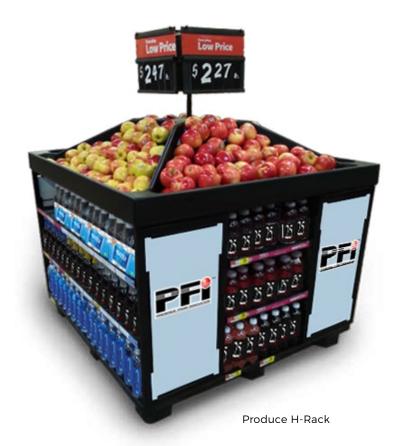

## PRODUCE H-RACK™

## Generates Fresh Produce Focal Points

Produce H-Rack near checkout

Produce H-Rack in Bakery & Deli area

## **FEATURES**

- OUR FOUR COMPARTMENT TOP SHELF DRAWS ATTENTION to the freshest fruits and vegetables grown locally and around the world
- FOUR-SIDED SELLING ISLAND
  DISPLAY constructed with three shelves on each side
- ALL SHELVES ARE ADJUSTABLE in height to fit most any package
- CENTER SIDE SHELVES
   CONVERT from flat to gravity feed merchandising
- METAL FINISHING COLOR OPTIONS are available. Ask one of our Sales
   Team members for more information.
- CUSTOM GRAPHIC INSERTS offered

   Promotional Channel, side graphics
   and header options available upon
   request
- Ships knocked down.
- Call our PFI Sales Team for additional information, custom graphics and pack out details