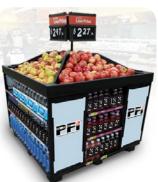

## Generates Fresh Produce Focal Points

Produce H-Rack near checkout

Produce H-Rack in Bakery & Deli area

## **FEATURES**

- OUR FOUR COMPARTMENT TOP SHELF DRAWS ATTENTION to the freshest fruits and vegetables grown locally and around the world
- FOUR-SIDED SELLING ISLAND
  DISPLAY constructed with three shelves on each side
- ALL SHELVES ARE ADJUSTABLE in height to fit most any package
- CENTER SIDE SHELVES
   CONVERT from flat to gravity feed merchandising
- METAL FINISHING COLOR OPTIONS are available. Ask one of our Sales
   Team members for more information.
- CUSTOM GRAPHIC INSERTS offered

   Promotional Channel, side graphics
   and header options available upon
   request
- Ships knocked down.
- Call our PFI Sales Team for additional information, custom graphics and pack out details