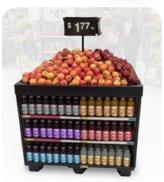

## Generates Fresh Produce Focal Points

Produce H-Rack near checkout

Produce H-Rack in Bakery & Deli area

## **FEATURES**

- OUR FOUR COMPARTMENT TOP SHELF DRAWS ATTENTION to the freshest fruits and vegetables grown locally and around the world
- FOUR-SIDED SELLING ISLAND
  DISPLAY constructed with three shelves on each side
- ALL SHELVES ARE ADJUSTABLE in height to fit most any package
- CENTER SIDE SHELVES
   CONVERT from flat to gravity feed merchandising
- METAL FINISHING COLOR OPTIONS are available. Ask one of our Sales
   Team members for more information.
- CUSTOM GRAPHIC INSERTS offered