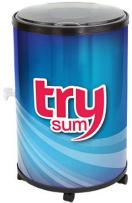

### **FEATURES**

- 3 VARIATIONS for your merchandising needs:
  - **ICEMAN I** is the workhorse of the Ice Coolers with the capability for one large graphic.
  - **PREMIUM ICEMAN I** offers more branding possibilities with a colored lid and lid decal.
  - ICEMAN 3-IN-1 features three graphic sections for merchandising different brands on one unit.
- **INTEGRATED HANDLE IN LID** for easier opening. Lid hinge can stay open if needed.
- DEEP RESERVOIR for holding significant product capacity.
- GUARANTEED leak proof drain system.

Iceman 3-in-1

Iceman I

United We Stand Iceman I