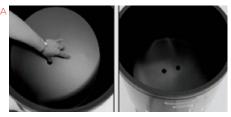

#### **COOLER OPTIONS**

- **RESERVOIR INSERT** adheres to local health regulations by keeping product away from melted ice. (A)
- 2 OR 3 WAY DIVIDERS sort multiple brand offerings so customers aren't digging through the cooler. (B)