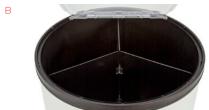

#### **COOLER OPTIONS**

- **RESERVOIR INSERT** adheres to local health regulations by keeping product away from melted ice. (A)
- 2 OR 3 WAY DIVIDERS sort multiple brand offerings so customers aren't digging through the cooler. (B)