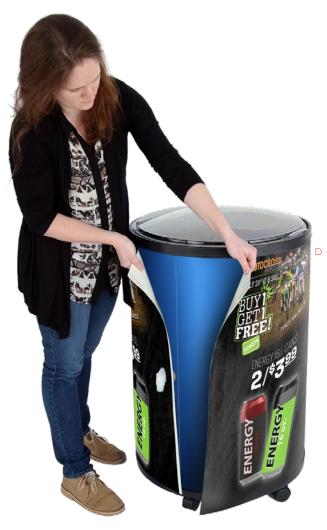

### **FEATURES**

- 3 VARIATIONS for your merchandising needs:
  - **ICEMAN I** is the workhorse of the Ice Coolers with the capability for one large graphic.
  - **PREMIUM ICEMAN I** offers more branding possibilities with a colored lid and lid decal.
  - ICEMAN 3-IN-1 features three graphic sections for merchandising different brands on one unit.
- **INTEGRATED HANDLE IN LID** for easier opening. Lid hinge can stay open if needed.
- DEEP RESERVOIR for holding significant product capacity.
- GUARANTEED leak proof drain system.

 ADD RECOGNIZABLE BRANDING with the interchangeable header (c) and barrel graphics
(D)