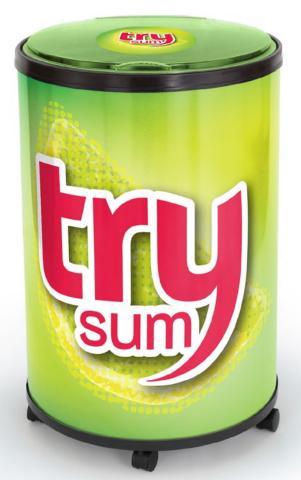

### **FEATURES**

- 3 VARIATIONS for your merchandising needs:
  - **ICEMAN I** is the workhorse of the Ice Coolers with the capability for one large graphic.
  - **PREMIUM ICEMAN I** offers more branding possibilities with a colored lid and lid decal.
  - ICEMAN 3-IN-1 features three graphic sections for merchandising different brands on one unit.
- **INTEGRATED HANDLE IN LID** for easier opening. Lid hinge can stay open if needed.
- DEEP RESERVOIR for holding significant product capacity.
- GUARANTEED leak proof drain system.

Iceman 3-in-1

Iceman I

United We Stand Iceman I