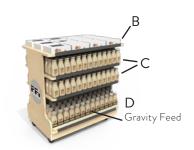

## GEORGETOWN PASTRY TABLE

| PRODUCT DIMENSIONS                               |                 | Georgetown Large Pastry Table                       |          | Georgetown Small Pastry Table |          |  |
|--------------------------------------------------|-----------------|-----------------------------------------------------|----------|-------------------------------|----------|--|
| Overall Footprint                                |                 | 48" W x 33.25" D x 60" H<br>(includes riser height) |          | 37" W x 24.16" D x 41" H      |          |  |
| Riser Shelf (A)                                  |                 | 42" W x 12.24" D                                    |          | N/A                           |          |  |
| Shelf (B)                                        |                 | 48" W x 33.25" D                                    |          | 37" W x 24" D                 |          |  |
| Shelf (C) internal shelf dimensions              |                 | 46.25" W x 15" D                                    |          | 35.3" W x 11.6" D             |          |  |
| Spacing between Shelves (C)                      |                 | 9.375"                                              |          | 8"                            |          |  |
| Gravity-feed Shelf (D) internal shelf dimensions |                 | 46.4" W x 15" D                                     |          | 35.4" W x 11.625" D           |          |  |
| Riser Spacing between A & B Shelf                |                 | 11"                                                 |          | N/A                           |          |  |
| Spacing between C & D Shelf                      |                 | 8.83"                                               |          | 10.125"                       |          |  |
| Track Width for Wire Divider - Shelf (D)         |                 | 2.625" W                                            |          | 2.625" W                      |          |  |
| Side Panel Graphic Area                          |                 | 14" Diameter                                        |          | 14" Diameter                  |          |  |
| Shelf Graphics                                   |                 | 46.4" W x 1.25" H                                   |          | 35.3" W x 1.25" H             |          |  |
| Packout                                          |                 | Per Shelf                                           | Per Unit | Per Shelf                     | Per Unit |  |
| Shelf (A)                                        |                 | Various Packout                                     |          | N/A                           |          |  |
| Shelf (B)                                        |                 | Various Packout                                     |          | Various Packout               |          |  |
| Shelf (C)                                        | 9.5 oz bottles  | 80                                                  | 480      | 56                            | 224      |  |
|                                                  | 13.7 oz bottles | 56                                                  | 336      | 52                            | 208      |  |
| Shelf (D)                                        | 9.5 oz bottles  | 108                                                 | 216      | 56                            | 112      |  |
|                                                  | 13.7 oz bottles | 96                                                  | 192      | 52                            | 104      |  |
| Shelf Capacity (A)                               |                 | 50 lbs                                              |          | N/A                           |          |  |
| Shelf Capacity (B)                               |                 | 50 lbs                                              |          | 50 lbs                        |          |  |
| Shelf Capacity (C)                               |                 | 50 lbs                                              |          | 50 lbs                        |          |  |
| Shelf Capacity (D)                               |                 | 120 lbs                                             |          | 120 lbs                       |          |  |