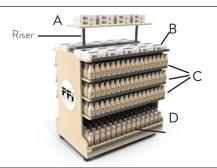

## GEORGETOWN PASTRY TABLE

| PRODUCT DIMENSIONS                               |                 | Georgetown Large Pastry Table                       |          | Georgetown Small Pastry Table |          |  |
|--------------------------------------------------|-----------------|-----------------------------------------------------|----------|-------------------------------|----------|--|
| Overall Footprint                                |                 | 48" W x 33.25" D x 60" H<br>(includes riser height) |          | 37" W x 24.16" D x 41" H      |          |  |
| Riser Shelf (A)                                  |                 | 42" W x 12.24" D                                    |          | N/A                           |          |  |
| Shelf (B)                                        |                 | 48" W x 33.25" D                                    |          | 37" W x 24" D                 |          |  |
| Shelf (C) internal shelf dimensions              |                 | 46.25" W x 15" D                                    |          | 35.3" W x 11.6" D             |          |  |
| Spacing between Shelves (C)                      |                 | 9.375"                                              |          | 8"                            |          |  |
| Gravity-feed Shelf (D) internal shelf dimensions |                 | 46.4" W x 15" D                                     |          | 35.4" W x 11.625" D           |          |  |
| Riser Spacing between A & B Shelf                |                 | 11"                                                 |          | N/A                           |          |  |
| Spacing between C & D Shelf                      |                 | 8.83"                                               |          | 10.125"                       |          |  |
| Track Width for Wire Divider - Shelf (D)         |                 | 2.625" W                                            |          | 2.625" W                      |          |  |
| Side Panel Graphic Area                          |                 | 14" Diameter                                        |          | 14" Diameter                  |          |  |
| Shelf Graphics                                   |                 | 46.4" W x 1.25" H                                   |          | 35.3" W x 1.25" H             |          |  |
| Packout                                          |                 | Per Shelf                                           | Per Unit | Per Shelf                     | Per Unit |  |
| Shelf (A)                                        |                 | Various Packout                                     |          | N/A                           |          |  |
| Shelf (B)                                        |                 | Various Packout                                     |          | Various Packout               |          |  |
| Shelf (C)                                        | 9.5 oz bottles  | 80                                                  | 480      | 56                            | 224      |  |
|                                                  | 13.7 oz bottles | 56                                                  | 336      | 52                            | 208      |  |
| Shelf (D)                                        | 9.5 oz bottles  | 108                                                 | 216      | 56                            | 112      |  |
|                                                  | 13.7 oz bottles | 96                                                  | 192      | 52                            | 104      |  |
| Shelf Capacity (A)                               |                 | 50 lbs                                              |          | N/A                           |          |  |
| Shelf Capacity (B)                               |                 | 50 lbs                                              |          | 50 lbs                        |          |  |
| Shelf Capacity (C)                               |                 | 50 lbs                                              |          | 50 lbs                        |          |  |
| Shelf Capacity (D)                               |                 | 120 lbs                                             |          | 120 lbs                       |          |  |