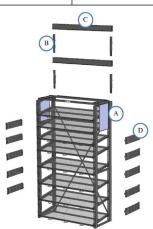

### Organize Bag-In-Box Deliveries

Bag-In-Box 3 Wide Mobile Unit

Bag-In-Box 3 Wide Tall Mobile Unit

Bag-In-Box 2 Wide Rear Section

Bag-In-Box 3 Wide Rear Section

|                                       |                                                            | 7411 7700110 071110                                        |                             |
|---------------------------------------|------------------------------------------------------------|------------------------------------------------------------|-----------------------------|
| PRODUCT DIMENSIONS                    |                                                            |                                                            |                             |
|                                       | Overall Unit                                               | Front Cart                                                 | Rear Cart                   |
| Bag-In-Box 2 Wide<br>Mobile Unit      | 84.5" H x 27.75" W x 38.75" D<br>(72" H w/o pump channels) | 84.5" H x 27.75" W x 17.75" D<br>(72" H w/o pump channels) | 72" H x 27.75" W x 17.75" D |
| Bag-In-Box 3 Wide<br>Mobile Unit      | 84.5" H x 40.25" W x 38.75" D<br>(72" H w/o pump channels) | 84.5" H x 40.25" W x 17.75" D<br>(72" H w/o pump channels) | 72" H x 40.25" W x 17.75" D |
| Bag-In-Box 3 Wide<br>Tall Mobile Unit | 98.5" H x 40.25" W x 38.25" D<br>(86" H w/o pump channels) | 83.5" H x 40.25" W x 17.75" D<br>(86" H w/o pump channels) | 86" H x 40.25" W x 17.75" D |
| Bag-In-Box 2 Wide<br>Rear Section     | 87" H x 27.75" W x 20.5" D<br>(72" H w/o pump channels)    | NA                                                         | NA                          |
| Bag-In-Box 3 Wide<br>Rear Section     | 87" H x 40.25" W x 20.5" D<br>(72" H w/o pump channels)    | NA                                                         | NA                          |
| Adjustable shelves - 1" cen           | ter-to-center spacing on uprights                          |                                                            |                             |

| Bag-In-Box Rear Sections |                    |    |  |  |
|--------------------------|--------------------|----|--|--|
| Item                     | Description        | #  |  |  |
| А                        | Rear Cart          | 1  |  |  |
| В                        | Pump Support Posts | 4  |  |  |
| С                        | Pump Support       | 2  |  |  |
| D                        | Pump Plates        | 10 |  |  |