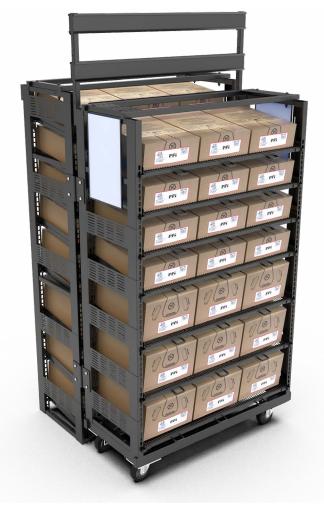

## **Bag-In-Box Stockmaster**

Organize Bag-In-Box Deliveries

Bag-In-Box Stockmaster

#### **FEATURES**

- INSTRUCT DISTRIBUTORS TO UNLOAD INVENTORY onto same unit as working stock.
- MOBILE CART TRANSFERS SYRUP CONCENTRATES from inventory to fountain dispensers. Mounting plates are supplied with this unit.
- ANGLED SHELVES ARE VERTICALLY ADJUSTABLE to accommodate any bag-in-box size.
- **EACH UNIT CAN BE ADJUSTED** in the field for right-hand or left-hand hinge.
- MEETS SANITATION REQUIREMENTS.
  Excess stock is stored off ground to prevent contamination.
- **REDUCE WORK-RELATED INJURIES** associated with repetitive loading and heavy-lifting.

Call our PFI Sales Team for more information!

Distributor Loads rear section of Bag-in-Box Stockmaster

Store personnel easily take inventory of Bag-in-Box

Store personnel, easily and quickly change out empty Bag-in-Box's