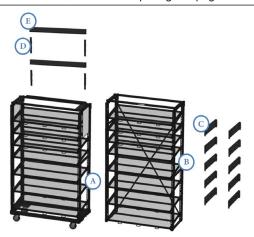

### Organize Bag-In-Box Deliveries

Bag-In-Box 3 Wide Mobile Unit

Bag-In-Box 3 Wide Tall Mobile Unit

Bag-In-Box 2 Wide Rear Section

Bag-In-Box 3 Wide Rear Section

|                                       |                                                            | 7411 7700110 071110                                        |                             |
|---------------------------------------|------------------------------------------------------------|------------------------------------------------------------|-----------------------------|
| PRODUCT DIMENSIONS                    |                                                            |                                                            |                             |
|                                       | Overall Unit                                               | Front Cart                                                 | Rear Cart                   |
| Bag-In-Box 2 Wide<br>Mobile Unit      | 84.5" H x 27.75" W x 38.75" D<br>(72" H w/o pump channels) | 84.5" H x 27.75" W x 17.75" D<br>(72" H w/o pump channels) | 72" H x 27.75" W x 17.75" D |
| Bag-In-Box 3 Wide<br>Mobile Unit      | 84.5" H x 40.25" W x 38.75" D<br>(72" H w/o pump channels) | 84.5" H x 40.25" W x 17.75" D<br>(72" H w/o pump channels) | 72" H x 40.25" W x 17.75" D |
| Bag-In-Box 3 Wide<br>Tall Mobile Unit | 98.5" H x 40.25" W x 38.25" D<br>(86" H w/o pump channels) | 83.5" H x 40.25" W x 17.75" D<br>(86" H w/o pump channels) | 86" H x 40.25" W x 17.75" D |
| Bag-In-Box 2 Wide<br>Rear Section     | 87" H x 27.75" W x 20.5" D<br>(72" H w/o pump channels)    | NA                                                         | NA                          |
| Bag-In-Box 3 Wide<br>Rear Section     | 87" H x 40.25" W x 20.5" D<br>(72" H w/o pump channels)    | NA                                                         | NA                          |
| Adjustable shelves - 1" cen           | ter-to-center spacing on uprights                          |                                                            |                             |

| Bag-In-Box Mobile Units |                    |    |  |  |
|-------------------------|--------------------|----|--|--|
| Item                    | Description        | #  |  |  |
| А                       | Front Cart         | 1  |  |  |
| В                       | Rear Cart          | 1  |  |  |
| С                       | Pump Plates        | 10 |  |  |
| D                       | Pump Support Posts | 4  |  |  |
| E                       | Pump Support       | 2  |  |  |