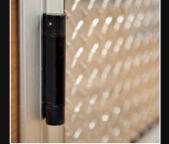

#### **Standard Features:**

- Auto Hold Open
- 3-pane Non-heated Low-E Glass with Argon Gas
- Slimline Handle
- Black, Polished and Satin Silver Finish
- Bottom Threshold
- Adjustable Vinyl Wiper Seals
- Triple Heavy-Duty Self-Closing Barrel Hinges
- Non-Heated Doors. Heated Frames
- 75°F, 65% RH Ambient/ 35°F Walk-In
- Door Air Shield Technology for advanced Anti-condensate Sweat Protection.