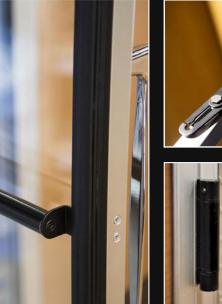

- Stainless-steel kick plate
- Self-closing, heavy-duty commercial hinge durability
- LifePlus Gasket® with 3 Year Parts Warranty provides reduced air leakage

#### **Standard Features:**

- Auto Hold Open
- 3-pane Non-heated Low-E Glass with Argon Gas
- Slimline Handle
- Black, Polished and Satin Silver Finish
- Bottom Threshold
- Adjustable Vinyl Wiper Seals
- Triple Heavy-Duty Self-Closing Barrel Hinges
- Non-Heated Doors. Heated Frames
- 75°F, 65% RH Ambient/ 35°F Walk-In
- Door Air Shield Technology for advanced Anti-condensate Sweat Protection.