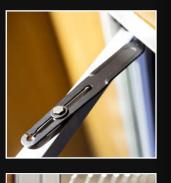

#### **Standard Features:**

- Auto Hold Open
- 3-pane Non-heated Low-E Glass with Argon Gas
- Slimline Handle
- Black, Polished and Satin Silver Finish
- Bottom Threshold
- Adjustable Vinyl Wiper Seals
- Triple Heavy-Duty Self-Closing Barrel Hinges
- Non-Heated Doors. Heated Frames
- 75°F, 65% RH Ambient/ 35°F Walk-In
- Door Air Shield Technology for advanced Anti-condensate Sweat Protection.