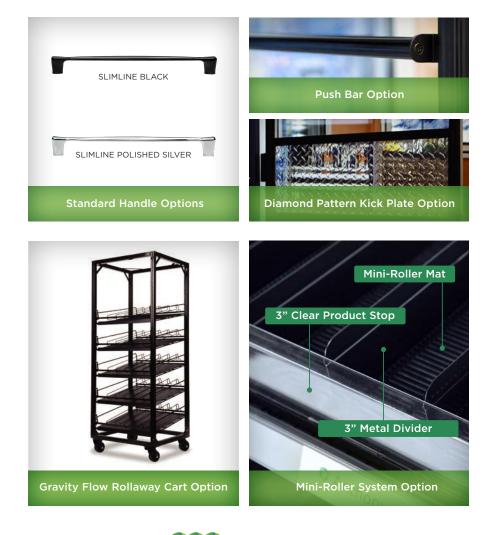

#### **Standard Features:**

- Auto Hold Open
- 3-pane Non-heated Low-E Glass with Argon Gas
- Slimline Handle
- Black, Polished and Satin Silver Finish
- Bottom Threshold
- Adjustable Vinyl Wiper Seals
- Triple Heavy-Duty Self-Closing Barrel Hinges
- Non-Heated Doors. Heated Frames
- 75°F, 65% RH Ambient/ 35°F Walk-In
- Door Air Shield Technology for advanced Anti-condensate Sweat Protection.

#### **Options:**

- Optimax 7 LED
- Full Length Handle
- SoftTouch/CleanGrip Handle
- No Threshold
- Rollaway Cart Kits: Standard, Advanced, Premium
- Bumper Bar
- Push Bar
- Stainless-Steel or Diamond-Pattern Kick Plate
- Electronic or Cylinder Lock
- 1/3 Glass, 2/3 Solid Panel